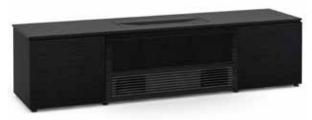

Designed for Formovie Theater 4K HDR10 Ultra Short Throw Projector

85.5'

Reversible grill for use with built in speakers or center channel.

21.50"

STYLES

CHICAGO Black Oak, Grass Texture with Black Solid Surface Top X/FMT245CH/BQ