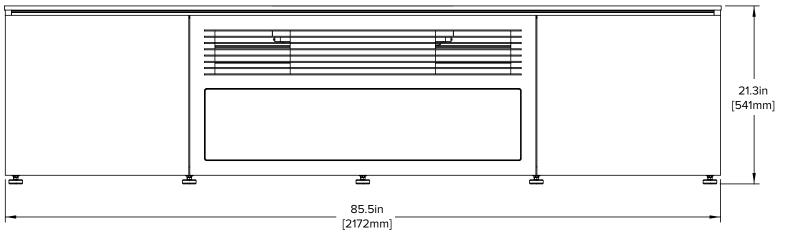

Designed for Formovie Theater 4K HDR10 Ultra Short Throw Projector

85.5'

Reversible grill for use with built in speakers or center channel.

21.50"

STYLES

CHICAGO Black Oak, Grass Texture with Black Solid Surface Top X/FMT245CH/BQ