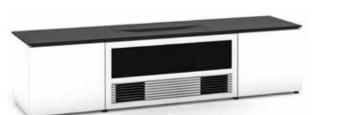

Easy to Install Optional Fan Kit prevents heat build-up

with thermostically controlled fans.

MIAMI Gloss, Warm White with Black Solid Surface Top X/FMT245MM/BK

12.13

OSLO Black Glass Doors & Black Oak End Panel with Black, Solid Surface Top X/FMT245OS/BK