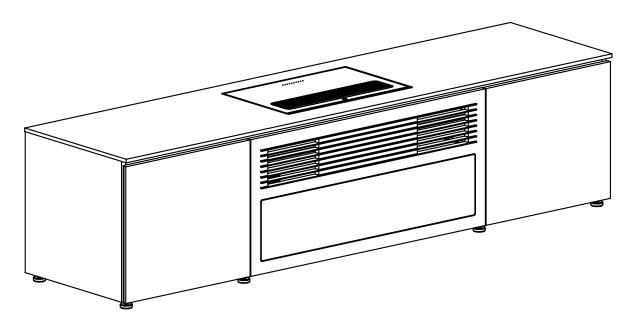

## Seamless Stealthy Solution For Virtually Any Decor

A simple installation with no need to open the wall or ceiling to run cables. All supporting components can be enclosed in the credenza to provide a beautiful and simple solution.

## Features:

- Flush top surface, recessed projector cavity design
- Extruded aluminum frame creates a support skeleton
- Pinch-out rear panels to permit fast, easy access to components and wiring
- Wide variety of bolt-on options, footing and accessories are available